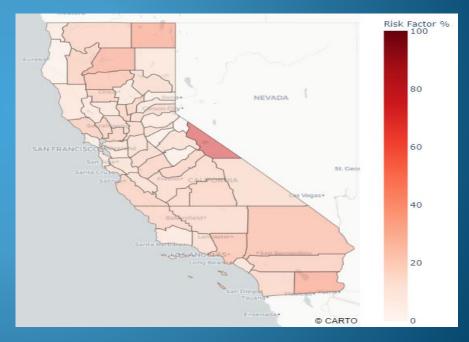

# **Black Friday Shopping Outdoor vs. Indoor Malls**

covid19@ailluminate.com

https://www.ailluminate.com

# **Risk Factor: Going to a Mall**

#### Social Distancing & Mask Outdoor Mall

#### No Social Distancing & Mask Indoor Mall

Copyright© 2020

https://www.ailluminate.com

covid19@ailluminate.com

# **Risk Factor: Going to a Mall**

covid19@ailluminate.com

https://www.ailluminate.com

Thanksgiving Travel Staying at Hotel What's your Risk for Taking a Week of Vacation/Travel?