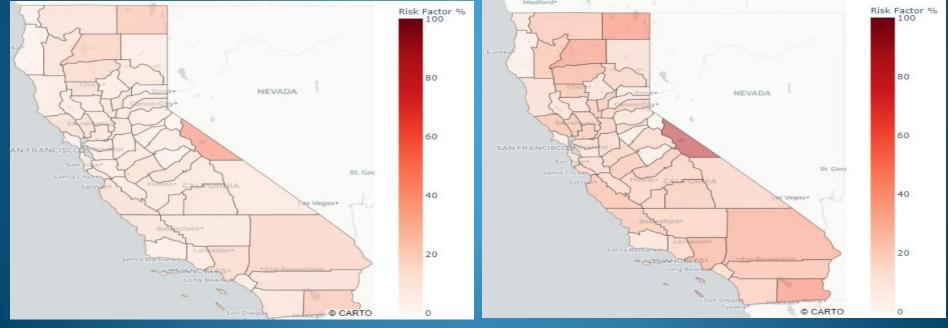

# What's your Risk for Going to a Grocery Store?

Observes Social Distancing vs. No Mask and Distancing

covid19@ailluminate.com

https://www.ailluminate.com

# **Risk Factor: Going to a Grocery Store**

#### Social Distancing & Mask

#### No Social Distancing & Mask

covid19@ailluminate.com

https://www.ailluminate.com

### **Risk Factor: Going to a Grocery Store**

covid19@ailluminate.com

https://www.ailluminate.com

Dinner with Family & Friends