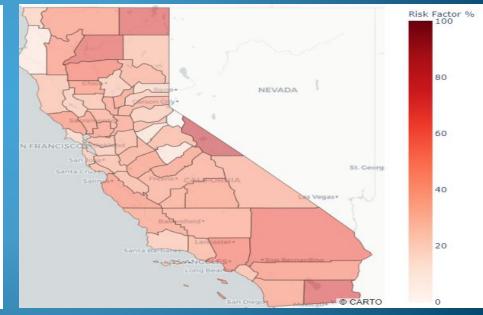

# What's your Risk for Going to a Grocery Store?

Observes Social Distancing vs. No Mask and Distancing

covid19@ailluminate.com

https://www.ailluminate.com

# **Risk Factor: Going to a Grocery Store**

#### No Social Distancing & Mask

covid19@ailluminate.com

https://www.ailluminate.com