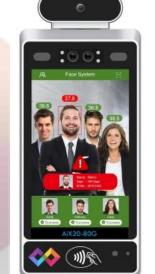

# AiX20-80G

#### **Multi-person AI Face Recognition Temperature Screening**

#### **Fever Detection**

Resolution:

80\*64

error range: ±0.5°C

distance: 1-2m 3-4 persons

simultaneous

#### Face

Recognition

Anti-fake rate > 99.5%

#### **Mask Detection**

Interface display Voice broadcast

#### **High Temp**

**Alarm** 

Interface display Voice broadcast

### Fast- Smart Face Recognition - Deep Learning Algorithm

Adaptive Deep Learning algorithm, achieving high recognition speed and accuracy!

Email: <a href="mailto:covid19@ailluminateX.org">covid19@ailluminateX.org</a>