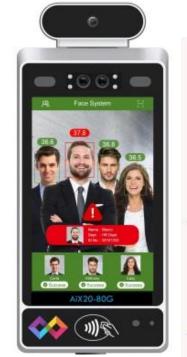

# AiX20-80G

#### **Multi-person AI Face Recognition Temperature Screening**

#### **Fever Detection**

Resolution:

80\*64

error range: ±0.5°C

distance: 1-2m 3-4 persons

simultaneous

#### Face

Recognition

Anti-fake rate > 99.5%

#### **Mask Detection**

Interface display Voice broadcast

#### **High Temp**

**Alarm** 

Interface display Voice broadcast

#### **Multi-langues**

Support 26 Languages