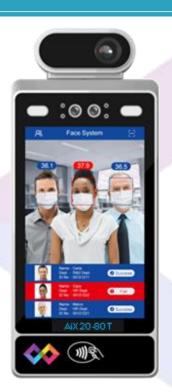

#### **Multi-person AI Face Recognition Temperature Screening**

#### **Fever Detection**

Resolution:

80\*64

error range: ±0.5°C

distance: 1-2m 3-4 persons

simultaneous

#### Face

Recognition

Anti-fake rate > 99.5%

#### **Mask Detection**

Interface display Voice broadcast

#### **High Temp**

**Alarm** 

Interface display Voice broadcast

#### **Multi-langues**

Support 26 Languages