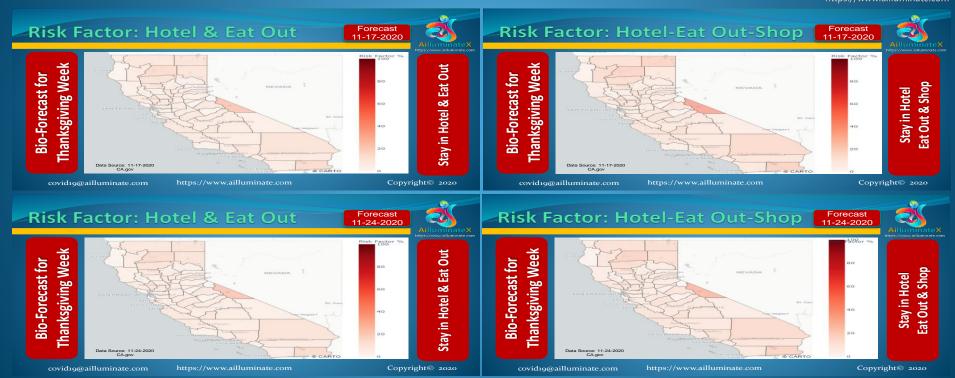

# Risk Factor Compared: Hotel-Eat Out-Shop

covid19@ailluminate.com

Copyright© 2020

https://www.ailluminate.com

# **Monterey County**

| Risk Score      | 0.00%        | 25.00%               | 50.00%                       | 100.00%    |
|-----------------|--------------|----------------------|------------------------------|------------|
| Misk score      | 0.00%        | _0.00%               | 33.37                        |            |
|                 |              |                      |                              |            |
| California Code | Minimal Risk | <b>Moderate Risk</b> | Substantial Risk             | High Risk  |
| Risk            | Minimal      | Moderate             | Substantial                  | Widespread |
| Tier            | 4            | 3                    | 2                            | 1          |
|                 |              |                      |                              |            |
|                 |              |                      |                              |            |
|                 |              |                      | Monterey County - California |            |
| Color Code      | 3 Weeks Ago  | 2 Weeks Ago          | Last Week                    | Current    |
| Risk            | Widespread   | Widespread           | Widespread                   | Widespread |
| Tier            | 1            | 1                    | 1                            | 1          |