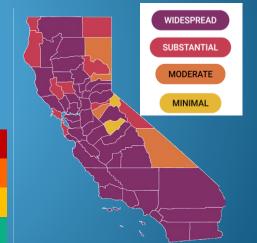

Moderate-Low Risk

Low Risk

Risk Tiers (11-24-2020) California

**WIDESPREAD SUBSTANTIAL MODERATE** MINIMAL **This Week** 

Source: California Public Health

Measure Risk, Manage/Mitigate Risk → Reduce Risk & Increase Confidence