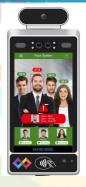

#### **Multi-person AI Face Recognition Temperature Screening**

#### **Fever Detection**

Resolution:

80\*64

error range: ±0.5°C

distance: 1-2m 3-4 persons

simultaneous

#### Face

Recognition

Anti-fake rate > 99.5%

#### **Mask Detection**

Interface display Voice broadcast

#### **High Temp**

**Alarm** 

Interface display Voice broadcast