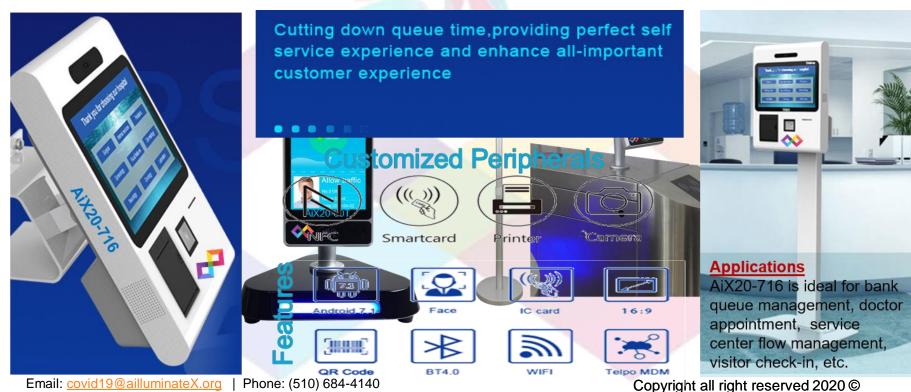

#### AiX20--716 - Kiosk

15.6 inch main display
2GB RAM+8GB Flash
Android 7.1 OS
Ethernet
WIFI+Bluetooth
80mm internal printer
Barcode scan
Floor stand
Facial camera(monocular)

Email: covid19@ailluminateX.org | Phone: (510) 684-4140

# Queuing Kiosk – AiX20-716

Residential Area Government Office Building Restaurant Station Identification

Supermarket Office Canteen Security check Enterprise School

Registration

Identification

Smart Residential Area

Airport

Email: <a href="mailto:covid19@ailluminateX.org">covid19@ailluminateX.org</a> | Phone: (510) 684-4140