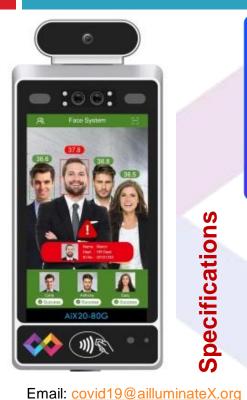

# AiX20-80G

#### **Multi-person AI Face Recognition Temperature Screening**

#### **Fever Detection**

Resolution:

80\*64

error range: ±0.5°C

distance: 1-2m 3-4 persons

simultaneous

#### Face

Recognition

Anti-fake rate > 99.5%

#### **Mask Detection**

Interface display Voice broadcast

#### **High Temp**

**Alarm** 

Interface display Voice broadcast

#### **Multi-langues**

Support 26 Languages