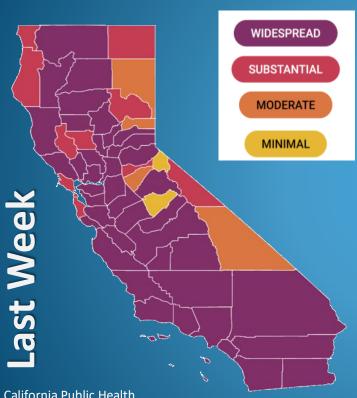

Moderate-Low Risk

Low Risk

Risk Tiers (11-24-2020) California

**WIDESPREAD SUBSTANTIAL MODERATE** MINIMAL **This Week** 

Source: California Public Health

Measure Risk, Manage/Mitigate Risk → Reduce Risk & Increase Confidence